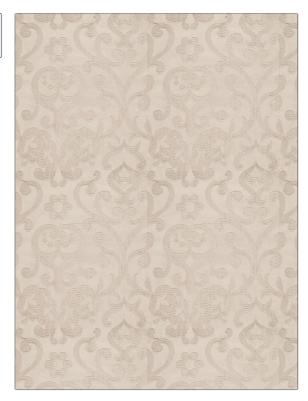

## FABRICUT Fabric Product Details

| PATTERN Emeril COLOR Platinum |                                 |  |
|-------------------------------|---------------------------------|--|
| BRAND                         | APPLICATION                     |  |
| Fabricut                      | Fabric                          |  |
| USES                          | CATEGORIES                      |  |
| Bedding, Drapery              | Silk, Crewels /<br>Embroideries |  |
| COLORS                        | DESIGN TYPES                    |  |
| Linen, Off White / Ivory      | Embroidery, Damask              |  |
| SCALE                         | RAILROADED                      |  |
| Large                         | Not Railroaded                  |  |

| WIDTH                  | VERTICAL REPEAT     | HORIZONTAL REPEAT   | CONTENT                            |
|------------------------|---------------------|---------------------|------------------------------------|
| 51.00 in (129.54 cm)   | 15.00 in (38.10 cm) | 12.62 in (32.05 cm) | 100% Silk 100% Rayon<br>Embroidery |
| BACKING PRODUCT NUMBER | PRODUCT NUMBER      | COUNTRY             | CLEANING CODES                     |
|                        | 3548512             | India               | S                                  |