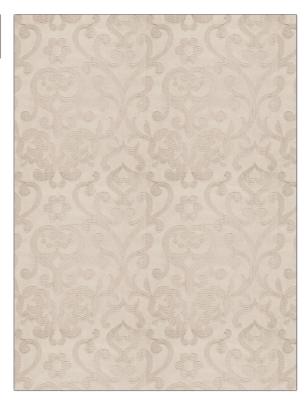

## FABRICUT Fabric Product Details

| PATTERN Emeril COLOR 12  |                                 |  |
|--------------------------|---------------------------------|--|
| BRAND                    | APPLICATION                     |  |
| Fabricut                 | Fabric                          |  |
| USES                     | CATEGORIES                      |  |
| Bedding, Drapery         | Silk, Crewels /<br>Embroideries |  |
| COLORS                   | DESIGN TYPES                    |  |
| Linen, Off White / Ivory | Embroidery, Damask              |  |
| SCALE                    | RAILROADED                      |  |
| Large                    | Not Railroaded                  |  |

| WIDTH                  | VERTICAL REPEAT     | HORIZONTAL REPEAT   | CONTENT                            |
|------------------------|---------------------|---------------------|------------------------------------|
| 51.00 in (129.54 cm)   | 15.00 in (38.10 cm) | 12.62 in (32.05 cm) | 100% Silk 100% Rayon<br>Embroidery |
| BACKING PRODUCT NUMBER | PRODUCT NUMBER      | COUNTRY             | CLEANING CODES                     |
|                        | 3548612             | India               | S                                  |

ADDITIONAL PRODUCT NOTES

Exclusive Pattern, Embroidered Textiles Are Not, Guaranteed For Precise Color, Matching And Colorfastness., Color Placement Of Embroidery, May Vary. All Measurements, Quoted For Repeats Are, Approximate.