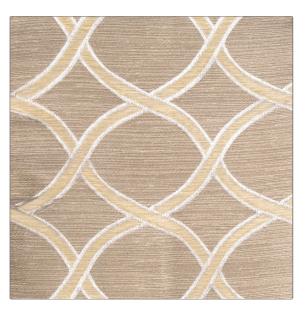

## FABRICUT Fabric Product Details

| PATTERN<br>COLOR         | Bruckheimer<br>Soapstone |                                            |
|--------------------------|--------------------------|--------------------------------------------|
| BRAND                    |                          | APPLICATION                                |
| Fabricut                 |                          | Fabric                                     |
| USES<br>Bedding, Drapery |                          | CATEGORIES Silk                            |
| COLORS                   |                          | DESIGN TYPES                               |
| Linen                    |                          | Contemporary / Modern,<br>Scrollwork, Ogee |
| SCALE                    |                          | RAILROADED                                 |
| Medium                   |                          | Not Railroaded                             |

WIDTHVERTICAL REPEATHORIZONTAL REPEATCONTENT54.00 in (137.16 cm)2.87 in (7.29 cm)3.50 in (8.89 cm)60% Silk 40% LinenBACKINGPRODUCT NUMBERCOUNTRYCLEANING CODES3549903IndiaS

ADDITIONAL PRODUCT NOTES

Exclusive Pattern, Silks Are Not, Guaranteed Against Fading Or, For Precise Color Matching,, Colorfastness And Durability., Cutting From Current Stock, Is Recommended.