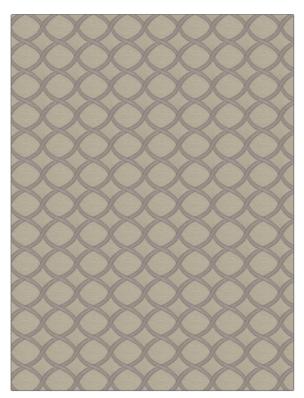

## FABRICUT Fabric Product Details

| PATTERN<br>COLOR | Bruckheimer<br>08 |                                            |  |
|------------------|-------------------|--------------------------------------------|--|
| BRAND            |                   | APPLICATION                                |  |
| Fabricut         |                   | Fabric                                     |  |
| USES             |                   | CATEGORIES                                 |  |
| Bedding, Drapery |                   | Silk                                       |  |
| COLORS           |                   | DESIGN TYPES                               |  |
| Grey             |                   | Contemporary / Modern,<br>Scrollwork, Ogee |  |
| SCALE            |                   | RAILROADED                                 |  |
| Medium           |                   | Not Railroaded                             |  |

| WIDTH                | VERTICAL REPEAT   | HORIZONTAL REPEAT | CONTENT            |
|----------------------|-------------------|-------------------|--------------------|
| 54.00 in (137.16 cm) | 2.87 in (7.29 cm) | 3.50 in (8.89 cm) | 60% Silk 40% Linen |
| BACKING              | PRODUCT NUMBER    | COUNTRY           | CLEANING CODES     |
|                      | 3550008           | India             | S                  |
|                      |                   |                   |                    |