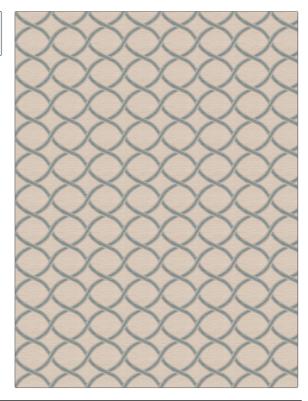

## FABRICUT Fabric Product Details

| PATTERN Bruckheimen<br>COLOR 11 | 1                                          |  |
|---------------------------------|--------------------------------------------|--|
| BRAND                           | APPLICATION                                |  |
| Fabricut                        | Fabric                                     |  |
| USES                            | CATEGORIES                                 |  |
| Bedding, Drapery                | Silk                                       |  |
| COLORS                          | DESIGN TYPES                               |  |
| Light Blue, Aqua / Teal         | Contemporary / Modern,<br>Scrollwork, Ogee |  |
| SCALE                           | RAILROADED                                 |  |
| Medium                          | Not Railroaded                             |  |

| VERTICAL REPEAT   | HORIZONTAL REPEAT                 | CONTENT                                                     |
|-------------------|-----------------------------------|-------------------------------------------------------------|
| 2.87 in (7.29 cm) | 3.50 in (8.89 cm)                 | 60% Silk 40% Linen                                          |
| PRODUCT NUMBER    | COUNTRY                           | CLEANING CODES                                              |
| 3550011           | India                             |                                                             |
|                   | 2.87 in (7.29 cm)  PRODUCT NUMBER | 2.87 in (7.29 cm) 3.50 in (8.89 cm)  PRODUCT NUMBER COUNTRY |