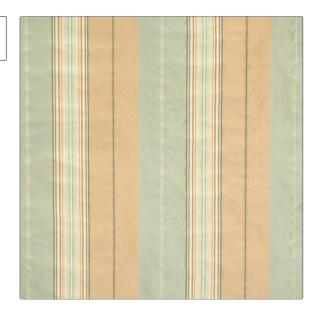

## FABRICUT Fabric Product Details

| PATTERN Ras | ,,,,,,,, |
|-------------|----------|
| color Tid   | lepool   |

BRAND APPLICATION

Fabricut Fabric

USES CATEGORIES

Bedding, Drapery, Silk Multipurpose

COLORS DESIGN TYPES

Aqua / Teal, Light Green Stripes

SCALE RAILROADED

Large Not Railroaded

| WIDTH                | VERTICAL REPEAT   | HORIZONTAL REPEAT   | CONTENT        |
|----------------------|-------------------|---------------------|----------------|
| 54.00 in (137.16 cm) | 0.00 in (0.00 cm) | 13.20 in (33.53 cm) | 100% Silk      |
| BACKING PRO          | PRODUCT NUMBER    | COUNTRY             | CLEANING CODES |
|                      | 3560701           | India               | S              |