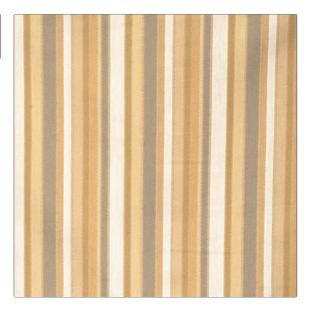

## FABRICUT Fabric Product Details

| PATTERN<br>COLOR                        | Delve<br>Parchment |              |
|-----------------------------------------|--------------------|--------------|
| BRAND                                   |                    | APPLICATION  |
| Fabricut                                |                    | Fabric       |
| USES<br>Upholstery                      |                    | CATEGORIES   |
| COLORS                                  |                    | DESIGN TYPES |
| Grey, Linen, Gold, Off<br>White / Ivory |                    | Stripes      |
| SCALE                                   |                    | RAILROADED   |
| Small                                   |                    | Railroaded   |

WIDTH FINISH VERTICAL REPEAT HORIZONTAL REPEAT 54.00 in (137.16 cm) Soil & Stain Repellent Finish 0.00 in (0.00 cm) 4.20 in (10.67 cm) CONTENT DOUBLE RUBS BACKING FIRE CODES 52% Polyester 48% Cotton UFAC Class I Exceeds 30,000 Double Rubs (Wyzenbeek Method) CLEANING CODES PRODUCT NUMBER COUNTRY 3572302 USA S

ADDITIONAL PRODUCT NOTES

Soil & Stain Repellent Finish, Shown Railroaded, Exclusive Pattern

fabricut.com | (800) 999-8200

© Fabricut Inc., 2024