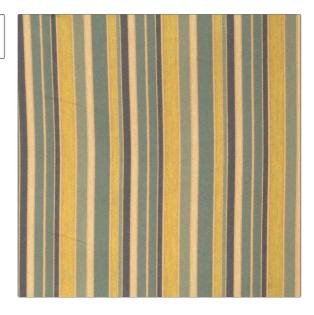

## FABRICUT Fabric Product Details

PATTERN Delve COLOR 01

BRAND APPLICATION

Fabricut Fabric

USES CATEGORIES

Upholstery Wovens

COLORS DESIGN TYPES

Light Blue, Aqua / Teal,
Light Green

SCALE RAILROADED

Railroaded

| WIDTH                    | FINISH                        | VERTICAL REPEAT   | HORIZONTAL REPEAT                               |
|--------------------------|-------------------------------|-------------------|-------------------------------------------------|
| 54.00 in (137.16 cm)     | Soil & Stain Repellent Finish | 0.00 in (0.00 cm) | 4.20 in (10.67 cm)                              |
| CONTENT                  | BACKING                       | FIRE CODES        | DOUBLE RUBS                                     |
| 52% Polyester 48% Cotton |                               | UFAC Class I      | Exceeds 30,000 Double<br>Rubs (Wyzenbeek Method |
| PRODUCT NUMBER           | COUNTRY                       | CLEANING CODES    | _                                               |
| 3572401                  | USA                           | S                 |                                                 |

ADDITIONAL PRODUCT NOTES

Small

Soil & Stain Repellent Finish, Shown Railroaded, Exclusive Pattern