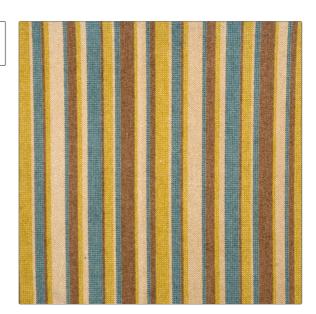

## FABRICUT Fabric Product Details

PATTERN Aldrin
COLOR Aqua Lime

BRAND

APPLICATION

Fabricut

Fabric

USES

CATEGORIES

Upholstery

Wovens, Chenille

COLORS

DESIGN TYPES

Taupe / Tan, Aqua / Teal, Light Green Stripes

SCALE

RAILROADED

Medium

Railroaded

| WIDTH                   | FINISH  | VERTICAL REPEAT   | HORIZONTAL REPEAT                               |
|-------------------------|---------|-------------------|-------------------------------------------------|
| 54.00 in (137.16 cm)    | Nanotex | 0.00 in (0.00 cm) | 6.00 in (15.24 cm)                              |
| CONTENT                 | BACKING | FIRE CODES        | DOUBLE RUBS                                     |
| 73% Rayon 27% Polyester |         | UFAC Class I      | Exceeds 35,000 Double<br>Rubs (Wyzenbeek Method |
| PRODUCT NUMBER          | COUNTRY | CLEANING CODES    |                                                 |
| 3579003                 | China   | S                 |                                                 |