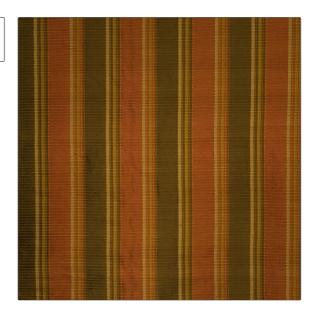

## FABRICUT Fabric Product Details

| PATTERN | Wainwright |
|---------|------------|
| COLOR   | 01         |

BRAND APPLICATION

Fabricut Fabric

USES CATEGORIES

Bedding, Drapery, Multipurpose

COLORS DESIGN TYPES

Green, Orange / Spice Stripes

SCALE RAILROADED

Not Railroaded

| WIDTH                | VERTICAL REPEAT   | HORIZONTAL REPEAT  | CONTENT        |
|----------------------|-------------------|--------------------|----------------|
| 54.00 in (137.16 cm) | 0.37 in (0.94 cm) | 8.75 in (22.22 cm) | 100% Silk      |
| BACKING              | PRODUCT NUMBER    | COUNTRY            | CLEANING CODES |
|                      | 3584501           | India              |                |