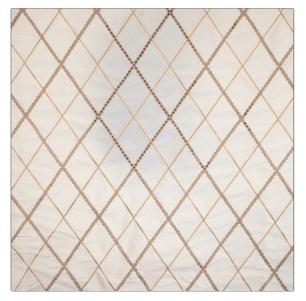

## FABRICUT Fabric Product Details

| PATTERN<br>COLOR  | Mussina<br>Champagne |                                               |  |
|-------------------|----------------------|-----------------------------------------------|--|
| BRAND             |                      | APPLICATION                                   |  |
| Fabricut          |                      | Fabric                                        |  |
| USES              |                      | CATEGORIES                                    |  |
| Bedding, Drapery  |                      | Taffeta, Crewels /<br>Embroideries, Faux Silk |  |
| COLORS            |                      | DESIGN TYPES                                  |  |
| Off White / Ivory |                      | Embroidery, Diamond                           |  |
| SCALE             |                      | RAILROADED                                    |  |
| Large             |                      | Not Railroaded                                |  |

| WIDTH                | VERTICAL REPEAT     | HORIZONTAL REPEAT   | CONTENT                                   |
|----------------------|---------------------|---------------------|-------------------------------------------|
| 54.00 in (137.16 cm) | 15.50 in (39.37 cm) | 11.00 in (27.94 cm) | 100% Polyester 100%<br>Viscose Embroidery |
| BACKING              | PRODUCT NUMBER      | COUNTRY             | CLEANING CODES                            |
|                      | 3587601             | India               | S                                         |

ADDITIONAL PRODUCT NOTES

Exclusive Pattern, Embroidered Textiles Are Not, Guaranteed For Precise Color, Matching And Colorfastness., Color Placement Of Embroidery, May Vary. All Measurements, Quoted For Repeats Are, Approximate.