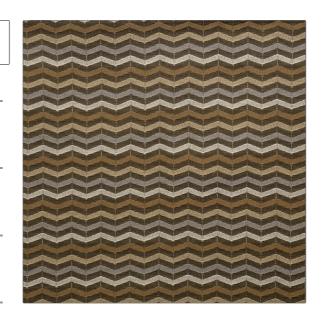

## FABRICUT Fabric Product Details

PATTERN Maxwell COLOR 01

BRAND APPLICATION

Fabricut Fabric

USES CATEGORIES

Upholstery Wovens

COLORS DESIGN TYPES

Grey, Light Blue, Taupe / Herringbone, Stripes,
Tan Contemporary / Modern