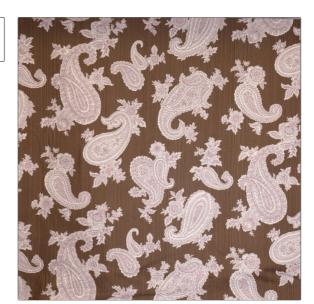

## FABRICUT Fabric Product Details

| PATTERN | Dimaggio |
|---------|----------|
| COLOR   | Suede    |

BRAND

APPLICATION

**Fabricut** 

Fabric

USES

CATEGORIES

Bedding, Drapery

Prints

COLORS

DESIGN TYPES

Brown

Paisley, Print Pattern, Contemporary / Modern

SCALE

RAILROADED

Large

Not Railroaded

| WIDTH                | FINISH                        | VERTICAL REPEAT     | HORIZONTAL REPEAT   |
|----------------------|-------------------------------|---------------------|---------------------|
| 54.00 in (137.16 cm) | Soil & Stain Repellent Finish | 27.00 in (68.58 cm) | 27.00 in (68.58 cm) |
| CONTENT              | BACKING                       | PRODUCT NUMBER      | COUNTRY             |
| 100% Cotton          |                               | 3602002             | USA                 |
| CLEANING CODES       | _                             |                     |                     |
| S                    |                               |                     |                     |