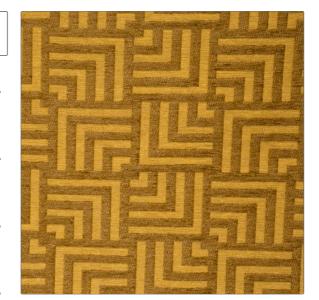

## FABRICUT Fabric Product Details

PATTERN Galileo
COLOR Harvest

BRAND APPLICATION

Fabricut Fabric

USES CATEGORIES

Upholstery Wovens, Chenille

COLORS DESIGN TYPES

Gold Geometric, Check / Plaid,

Contemporary / Modern

SCALE RAILROADED

Medium Not Railroaded

| WIDTH                                                         | FINISH                        | VERTICAL REPEAT    | HORIZONTAL REPEAT                               |
|---------------------------------------------------------------|-------------------------------|--------------------|-------------------------------------------------|
| 54.00 in (137.16 cm)                                          | Soil & Stain Repellent Finish | 6.20 in (15.75 cm) | 6.50 in (16.51 cm)                              |
| CONTENT                                                       | BACKING                       | FIRE CODES         | DOUBLE RUBS                                     |
| 41% Rayon 26% Polyester<br>25% Recycled Cotton, 8%<br>Acrylic |                               | UFAC Class I       | Exceeds 12,000 Double<br>Rubs (Wyzenbeek Method |
| PRODUCT NUMBER                                                | COUNTRY                       | CLEANING CODES     | _                                               |
| 3605103                                                       | USA                           | S                  |                                                 |