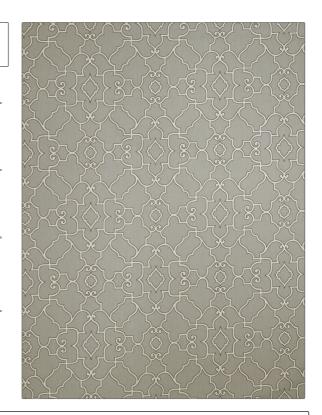

## FABRICUT Fabric Product Details

| PATTERN<br>COLOR | Spyker<br>Sterling |  |             |  |
|------------------|--------------------|--|-------------|--|
| BRAND            |                    |  | APPLICATION |  |

Fabric

USES CATEGORIES

Bedding, Drapery Prints

**Fabricut** 

COLORS DESIGN TYPES

Grey Lattice / Fretwork, Print

Pattern, Contemporary / Modern

SCALE RAILROADED

Medium Not Railroaded

| WIDTH                | FINISH                        | VERTICAL REPEAT                  | HORIZONTAL REPEAT                                |  |
|----------------------|-------------------------------|----------------------------------|--------------------------------------------------|--|
| 54.00 in (137.16 cm) | Soil & Stain Repellent Finish | 13.50 in (34.29 cm)              | 13.50 in (34.29 cm)                              |  |
| CONTENT              | BACKING                       | FIRE CODES                       | DOUBLE RUBS                                      |  |
| 100% Cotton          |                               | UFAC Class I, Passes NFPA<br>260 | Exceeds 15,000 Double<br>Rubs (Wyzenbeek Method) |  |
| PRODUCT NUMBER       | COUNTRY                       | CLEANING CODES                   |                                                  |  |
| 3623002              | USA                           | S                                |                                                  |  |