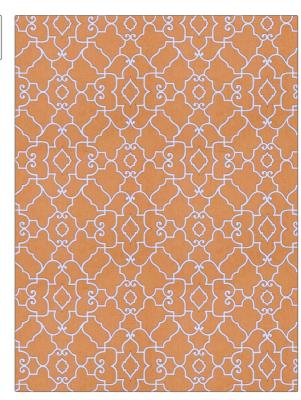

## FABRICUT Fabric Product Details

| PATTERN Spyker COLOR Mandarin |                                                                |  |  |
|-------------------------------|----------------------------------------------------------------|--|--|
| BRAND                         | APPLICATION                                                    |  |  |
| Fabricut                      | Fabric                                                         |  |  |
| USES                          | CATEGORIES                                                     |  |  |
| Bedding, Drapery              | Prints                                                         |  |  |
| COLORS                        | DESIGN TYPES                                                   |  |  |
| Orange / Spice                | Lattice / Fretwork, Print<br>Pattern, Contemporary /<br>Modern |  |  |
| SCALE                         | RAILROADED                                                     |  |  |
| Medium                        | Not Railroaded                                                 |  |  |