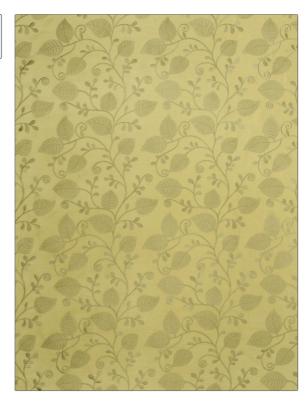

## FABRICUT Fabric Product Details

|                  | Bouton<br>Spring |                                      |
|------------------|------------------|--------------------------------------|
| BRAND            |                  | APPLICATION                          |
| Fabricut         |                  | Fabric                               |
| USES             |                  | CATEGORIES                           |
| Bedding, Drapery |                  | Crewels / Embroideries,<br>Faux Silk |
| COLORS           |                  | DESIGN TYPES                         |
| Green            |                  | Leaves                               |
| SCALE            |                  | RAILROADED                           |
| Medium           |                  | Not Railroaded                       |

| WIDTH                | VERTICAL REPEAT                  | HORIZONTAL REPEAT   | CONTENT                                         |
|----------------------|----------------------------------|---------------------|-------------------------------------------------|
| 50.00 in (127.00 cm) | 9.20 in (23.37 cm)               | 10.00 in (25.40 cm) | Embroidery: 100% Rayon,<br>Base: 100% Polyester |
| BACKING              | FIRE CODES                       | PRODUCT NUMBER      | COUNTRY                                         |
|                      | UFAC Class I, Passes NFPA<br>260 | 3628403             | India                                           |
| CLEANING CODES       | _                                |                     |                                                 |
| S                    |                                  |                     |                                                 |
| 5                    |                                  |                     |                                                 |