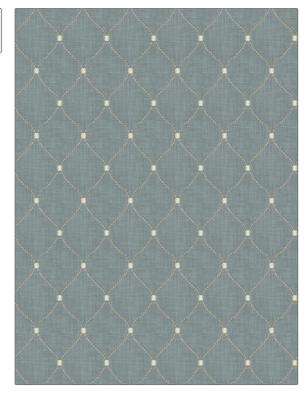

## FABRICUT Fabric Product Details

Jalap Ogee PATTERN 02 COLOR BRAND APPLICATION **Fabricut Fabric** USES CATEGORIES Bedding, Drapery Crewels / Embroideries DESIGN TYPES COLORS Blue Embroidery, Lattice / Fretwork, Diamond SCALE Medium **Not Railroaded** 

| WIDTH                | VERTICAL REPEAT    | HORIZONTAL REPEAT  | CONTENT                                                         |
|----------------------|--------------------|--------------------|-----------------------------------------------------------------|
| 53.00 in (134.62 cm) | 6.25 in (15.88 cm) | 4.50 in (11.43 cm) | Embroidery: 65% Viscose,<br>35% Cotton, Base: 100%<br>Polyester |
| BACKING              | PRODUCT NUMBER     | COUNTRY            | CLEANING CODES                                                  |
|                      | 3633702            | India              | S                                                               |