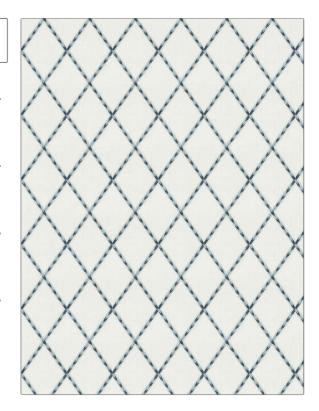

## FABRICUT Fabric Product Details

| COLOR Wedgwood                     |                        |  |
|------------------------------------|------------------------|--|
| BRAND                              | APPLICATION            |  |
| Fabricut                           | Fabric                 |  |
| USES                               | CATEGORIES             |  |
| Bedding, Drapery                   | Crewels / Embroideries |  |
| воок                               | COLORS                 |  |
| Natural Nuances (5 Books)<br>Night | Blue                   |  |
| DESIGN TYPES                       | SCALE                  |  |
| Embroidery, Global /               | Medium                 |  |

**Sedum Diamond** 

**PATTERN** 

Ethnic, Diamond

Not Railroaded

RAILROADED

| WIDTH                | VERTICAL REPEAT    | HORIZONTAL REPEAT  | CONTENT                                                        |
|----------------------|--------------------|--------------------|----------------------------------------------------------------|
| 52.00 in (132.08 cm) | 6.25 in (15.88 cm) | 4.37 in (11.10 cm) | Embroidery: 100% Cotton,<br>Base: 54% Polyester, 46%<br>Cotton |
| BACKING              | PRODUCT NUMBER     | DATE BOOKED        | COUNTRY                                                        |
|                      | 3634202            | 12/2020            | India                                                          |
| CLEANING CODES       | _                  |                    |                                                                |
| S                    | _                  |                    |                                                                |
| S                    |                    |                    |                                                                |

ADDITIONAL PRODUCT NOTES

Embroidered Textiles Are Not, Guaranteed For Precise Color, Matching And Colorfastness., Color Placement Of Embroidery, May Vary. All Measurements, Quoted For Repeats Are, Approximate.