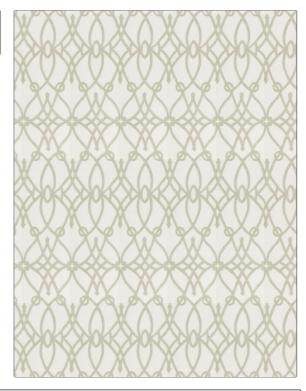

## FABRICUT° Fabric Product Details

| PATTERN Caraway COLOR Graphite    |                                                                |  |
|-----------------------------------|----------------------------------------------------------------|--|
| BRAND                             | APPLICATION                                                    |  |
| Fabricut                          | Fabric                                                         |  |
| USES                              | CATEGORIES                                                     |  |
| Bedding, Drapery,<br>Multipurpose | Prints, Linen                                                  |  |
| COLORS                            | DESIGN TYPES                                                   |  |
| Linen, White                      | Lattice / Fretwork, Print<br>Pattern, Contemporary /<br>Modern |  |
| SCALE                             | RAILROADED                                                     |  |
| Large                             | Not Railroaded                                                 |  |