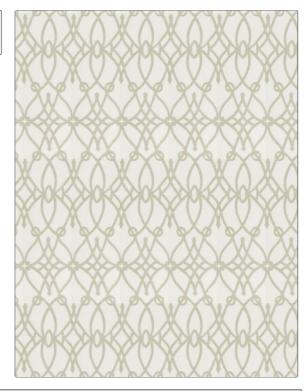

## FABRICUT° Fabric Product Details

| PATTERN Caraway COLOR 01          |                                                                |  |
|-----------------------------------|----------------------------------------------------------------|--|
| BRAND                             | APPLICATION                                                    |  |
| Fabricut                          | Fabric                                                         |  |
| USES                              | CATEGORIES                                                     |  |
| Bedding, Drapery,<br>Multipurpose | Prints, Linen                                                  |  |
| COLORS                            | DESIGN TYPES                                                   |  |
| Linen, White                      | Lattice / Fretwork, Print<br>Pattern, Contemporary /<br>Modern |  |
| SCALE                             | RAILROADED                                                     |  |
| Large                             | Not Railroaded                                                 |  |