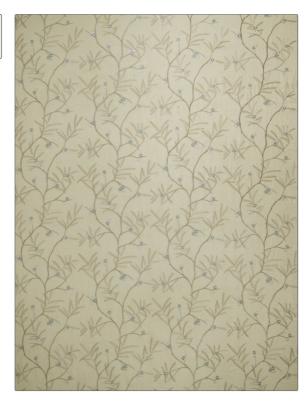

## FABRICUT Fabric Product Details

**Lovage Floral** PATTERN COLOR Lagoon BRAND APPLICATION **Fabricut** Fabric USES CATEGORIES Bedding, Drapery Crewels / Embroideries, Linen DESIGN TYPES COLORS Grey, Aqua / Teal Embroidery, Floral, Asian, Leaves SCALE RAILROADED Medium **Not Railroaded** 