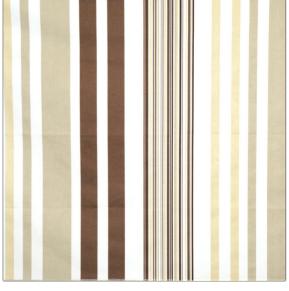

## FABRICUT<sup>®</sup>Fabric Product Details

| pattern <b>Flo</b><br>color <b>Linen</b> |                        |  |
|------------------------------------------|------------------------|--|
| BRAND                                    | APPLICATION            |  |
| Fabricut                                 | Fabric                 |  |
| USES                                     | CATEGORIES             |  |
| Bedding, Drapery,<br>Multipurpose        | Prints                 |  |
| COLORS                                   | DESIGN TYPES           |  |
| Grey, Brown, Taupe / Tan                 | Print Pattern, Stripes |  |
| SCALE                                    | RAILROADED             |  |
| Large                                    | Not Railroaded         |  |