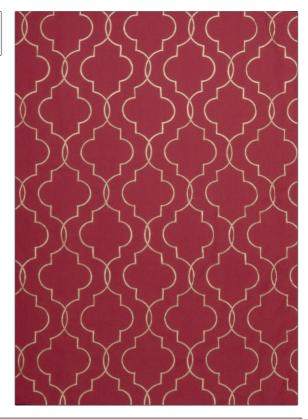

## FABRICUT Fabric Product Details

| PATTERN Temple COLOR Paprika |                                   |  |
|------------------------------|-----------------------------------|--|
| BRAND                        | APPLICATION                       |  |
| Fabricut                     | Fabric                            |  |
| USES  Bedding, Drapery       | Crewels / Embroideries            |  |
| COLORS                       | DESIGN TYPES                      |  |
| Red                          | Embroidery, Lattice /<br>Fretwork |  |
| SCALE                        | RAILROADED                        |  |
| Medium                       | Not Railroaded                    |  |