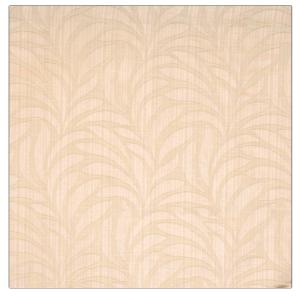

## FABRICUT<sup>®</sup>Fabric Product Details

| PATTERN<br>COLOR                          | Lubbock<br>Sandstone |                                  |  |
|-------------------------------------------|----------------------|----------------------------------|--|
| BRAND                                     |                      | APPLICATION                      |  |
| Fabricut                                  |                      | Fabric                           |  |
| USES<br>Bedding, Drapery,<br>Multipurpose |                      | CATEGORIES                       |  |
| COLORS                                    |                      | DESIGN TYPES                     |  |
| Taupe / Tan                               |                      | Leaves, Contemporary /<br>Modern |  |
| SCALE                                     |                      | RAILROADED                       |  |
| Large                                     |                      | Not Railroaded                   |  |

| WIDTH                | VERTICAL REPEAT     | HORIZONTAL REPEAT   | CONTENT                  |
|----------------------|---------------------|---------------------|--------------------------|
| 55.00 in (139.70 cm) | 13.00 in (33.02 cm) | 13.70 in (34.80 cm) | 53% Polyester 47% Cotton |
| BACKING              | PRODUCT NUMBER      | COUNTRY             | CLEANING CODES           |
|                      | 3699702             | India               | S                        |