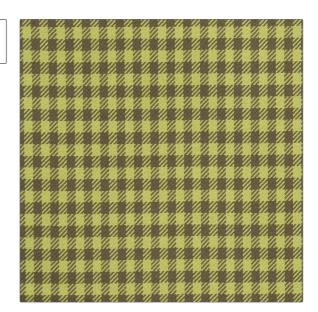

## FABRICUT Fabric Product Details

APPLICATION

| PATTERN | Hawk |  |
|---------|------|--|
| COLOR   | 01   |  |

BRAND

Fabricut Fabric

USES CATEGORIES

Bedding, Drapery, Wovens, Solids / Small Multipurpose, Upholstery Scale Patterns

COLORS DESIGN TYPES

Brown, Green Herringbone, Small Scale Woven, Check / Plaid

SCALE RAILROADED

Small Not Railroaded

| WIDTH                | VERTICAL REPEAT                                  | HORIZONTAL REPEAT | CONTENT     |
|----------------------|--------------------------------------------------|-------------------|-------------|
| 54.00 in (137.16 cm) | 0.60 in (1.52 cm)                                | 0.50 in (1.27 cm) | 100% Cotton |
| BACKING              | DOUBLE RUBS                                      | PRODUCT NUMBER    | COUNTRY     |
|                      | Exceeds 30,000 Double<br>Rubs (Wyzenbeek Method) | 3701801           | Turkey      |
| CLEANING CODES       | _                                                |                   |             |
| S                    |                                                  |                   |             |