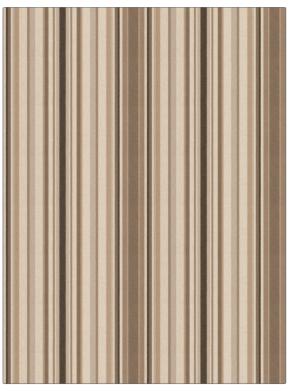

## FABRICUT<sup>®</sup>Fabric Product Details

| PATTERN<br>COLOR                              | Folsom<br>Granite |                |
|-----------------------------------------------|-------------------|----------------|
| PRAND                                         |                   | APPLICATION    |
| BRAND                                         |                   | APPLICATION    |
| Fabricut                                      |                   | Fabric         |
| USES                                          |                   | CATEGORIES     |
| Bedding, Drapery,<br>Multipurpose, Upholstery |                   | Wovens         |
| COLORS                                        |                   | DESIGN TYPES   |
| Grey, Linen                                   |                   | Stripes        |
| SCALE                                         |                   | RAILROADED     |
| Medium                                        |                   | Not Railroaded |

| WIDTH                | VERTICAL REPEAT                                  | HORIZONTAL REPEAT   | CONTENT              |
|----------------------|--------------------------------------------------|---------------------|----------------------|
| 54.00 in (137.16 cm) | 0.00 in (0.00 cm)                                | 13.50 in (34.29 cm) | 88% Cotton 12% Rayon |
| BACKING              | DOUBLE RUBS                                      | PRODUCT NUMBER      | COUNTRY              |
|                      | Exceeds 66,000 Double<br>Rubs (Wyzenbeek Method) | 3703106             | Turkey               |
| CLEANING CODES       | _                                                |                     |                      |
| S                    |                                                  |                     |                      |
|                      |                                                  |                     |                      |