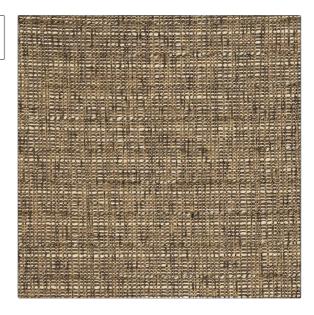

## FABRICUT Fabric Product Details

| APPLICATION   |
|---------------|
| Fabric        |
| CATEGORIES    |
| Wovens        |
| DESIGN TYPES  |
| Texture Plain |
|               |

Not Railroaded

| WIDTH                | VERTICAL REPEAT                                  | HORIZONTAL REPEAT | CONTENT                                                     |
|----------------------|--------------------------------------------------|-------------------|-------------------------------------------------------------|
| 54.00 in (137.16 cm) | 0.00 in (0.00 cm)                                | 0.00 in (0.00 cm) | 47% Polyester 37% Cotton<br>7% Acrylic 7% Rayon, 2%<br>Wool |
| BACKING              | DOUBLE RUBS                                      | PRODUCT NUMBER    | COUNTRY                                                     |
|                      | Exceeds 15,000 Double<br>Rubs (Wyzenbeek Method) | 3704507           | Italy                                                       |
| CLEANING CODES       | _                                                |                   |                                                             |
| S                    |                                                  |                   |                                                             |