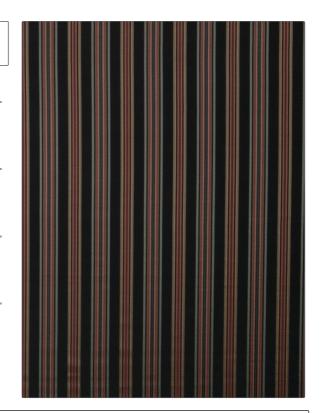

## FABRICUT Fabric Product Details

| PATTERN<br>COLOR | Redhawk<br>10 |             |  |
|------------------|---------------|-------------|--|
| BRAND            |               | APPLICATION |  |

Fabricut Fabric

USES CATEGORIES

Bedding, Drapery, Ottoman / Faille, Wovens Multipurpose, Upholstery

COLORS DESIGN TYPES

Multi-Color Stripes

SCALE RAILROADED

Medium Not Railroaded

| WIDTH                | VERTICAL REPEAT                                  | HORIZONTAL REPEAT  | CONTENT                  |
|----------------------|--------------------------------------------------|--------------------|--------------------------|
| 54.00 in (137.16 cm) | 0.00 in (0.00 cm)                                | 4.70 in (11.94 cm) | 55% Cotton 45% Polyester |
| BACKING              | DOUBLE RUBS                                      | PRODUCT NUMBER     | COUNTRY                  |
|                      | Exceeds 51,000 Double<br>Rubs (Wyzenbeek Method) | 3704810            | Taiwan                   |