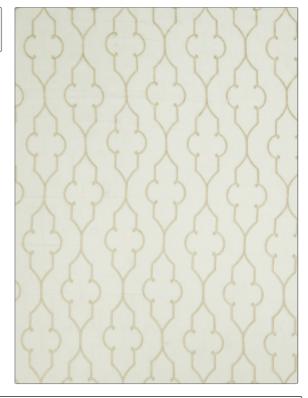

## FABRICUT Fabric Product Details

| PATTERN Rumex COLOR Beige |                                   |  |
|---------------------------|-----------------------------------|--|
| BRAND                     | APPLICATION                       |  |
| Fabricut                  | Fabric                            |  |
| USES                      | CATEGORIES                        |  |
| Bedding, Drapery          | Crewels / Embroideries            |  |
| COLORS                    | DESIGN TYPES                      |  |
| Beige                     | Embroidery, Lattice /<br>Fretwork |  |
| SCALE                     | RAILROADED                        |  |
| Medium                    | Not Railroaded                    |  |

| VERTICAL REPEAT    | HORIZONTAL REPEAT                  | CONTENT                                                       |
|--------------------|------------------------------------|---------------------------------------------------------------|
| 8.00 in (20.32 cm) | 6.20 in (15.75 cm)                 | 85% Linen 15% Rayon                                           |
| PRODUCT NUMBER     | COUNTRY                            | CLEANING CODES                                                |
| 3723201            | India                              | s                                                             |
|                    | 8.00 in (20.32 cm)  PRODUCT NUMBER | 8.00 in (20.32 cm) 6.20 in (15.75 cm)  PRODUCT NUMBER COUNTRY |

ADDITIONAL PRODUCT NOTES

Exclusive Pattern, Embroidered Textiles Are Not, Guaranteed For Precise Color, Matching And Colorfastness., Color Placement Of Embroidery, May Vary. All Measurements, Quoted For Repeats Are, Approximate.