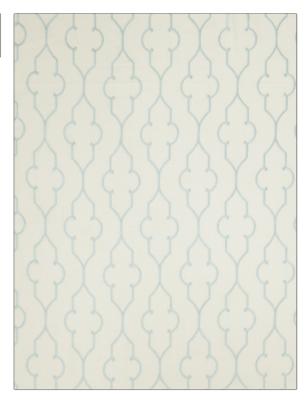

## FABRICUT Fabric Product Details

| PATTERN Rumex COLOR Aqua |                                    |  |  |
|--------------------------|------------------------------------|--|--|
| BRAND                    | APPLICATION                        |  |  |
| Fabricut                 | Fabric                             |  |  |
| USES  Bedding, Drapery   | CATEGORIES  Crewels / Embroideries |  |  |
| COLORS                   | DESIGN TYPES                       |  |  |
| Aqua / Teal              | Embroidery, Lattice /<br>Fretwork  |  |  |
| SCALE                    | RAILROADED                         |  |  |
| Medium                   | Not Railroaded                     |  |  |

| WIDTH                | VERTICAL REPEAT    | HORIZONTAL REPEAT  | CONTENT             |
|----------------------|--------------------|--------------------|---------------------|
| 52.00 in (132.08 cm) | 8.00 in (20.32 cm) | 6.20 in (15.75 cm) | 85% Linen 15% Rayon |
| BACKING              | PRODUCT NUMBER     | COUNTRY            | CLEANING CODES      |
|                      | 3723205            | India              |                     |

ADDITIONAL PRODUCT NOTES

Exclusive Pattern, Embroidered Textiles Are Not, Guaranteed For Precise Color, Matching And Colorfastness., Color Placement Of Embroidery, May Vary. All Measurements, Quoted For Repeats Are, Approximate.