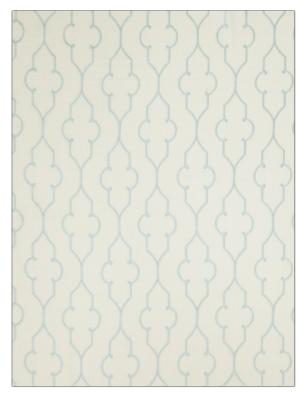

## FABRICUT Fabric Product Details

| PATTERN Rumex COLOR 05 |                                   |  |
|------------------------|-----------------------------------|--|
| BRAND                  | APPLICATION                       |  |
| Fabricut               | Fabric                            |  |
| USES                   | CATEGORIES                        |  |
| Bedding, Drapery       | Crewels / Embroideries            |  |
| COLORS                 | DESIGN TYPES                      |  |
| Aqua / Teal            | Embroidery, Lattice /<br>Fretwork |  |
| SCALE                  | RAILROADED                        |  |
| Medium                 | Not Railroaded                    |  |

| VERTICAL REPEAT    | HORIZONTAL REPEAT                  | CONTENT                                                       |
|--------------------|------------------------------------|---------------------------------------------------------------|
| 8.00 in (20.32 cm) | 6.20 in (15.75 cm)                 | 85% Linen 15% Rayon                                           |
| PRODUCT NUMBER     | COUNTRY                            | CLEANING CODES                                                |
| 3723305            | India                              | S                                                             |
|                    | 8.00 in (20.32 cm)  PRODUCT NUMBER | 8.00 in (20.32 cm) 6.20 in (15.75 cm)  PRODUCT NUMBER COUNTRY |