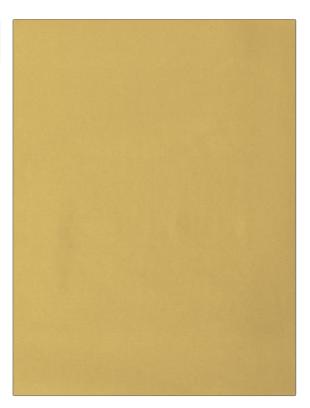

## FABRICUT Fabric Product Details

Memoir PATTERN COLOR Honey BRAND APPLICATION **Fabricut** Fabric USES CATEGORIES Bedding, Drapery, Solids / Small Scale Multipurpose Patterns, Faux Silk DESIGN TYPES COLORS Gold Solid RAILROADED Not Railroaded