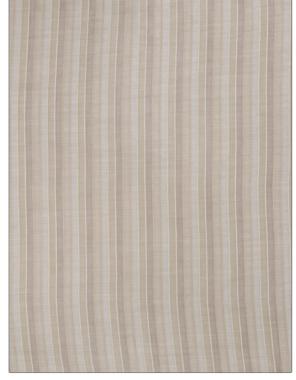

## FABRICUT Fabric Product Details

| PATTERN<br>COLOR | Bentonville<br>Nutmeg |              |
|------------------|-----------------------|--------------|
| BRAND            |                       | APPLICATION  |
| Fabricut         |                       | Fabric       |
| USES             |                       | CATEGORIES   |
| Drapery          |                       | Sheer        |
| COLORS           |                       | DESIGN TYPES |
| Brown            |                       | Stripes      |

RAILROADED

Not Railroaded

SCALE

Small

| WIDTH                | VERTICAL REPEAT        | HORIZONTAL REPEAT | CONTENT        |
|----------------------|------------------------|-------------------|----------------|
| 60.00 in (152.40 cm) | 0.00 in (0.00 cm)      | 2.50 in (6.35 cm) | 100% Polyester |
| BACKING              | FIRE CODES             | PRODUCT NUMBER    | COUNTRY        |
|                      | Passes "NFPA 701" 2004 | 3792802           | Turkey         |
| CLEANING CODES       | _                      |                   |                |
| S                    |                        |                   |                |