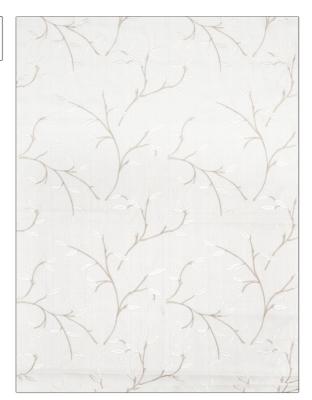

## $FABRICUT^{*}$ Fabric Product Details

| PATTERN Merga<br>COLOR Oyster |                        |  |
|-------------------------------|------------------------|--|
| BRAND                         | APPLICATION            |  |
| Fabricut                      | Fabric                 |  |
| USES                          | CATEGORIES             |  |
| Bedding, Drapery              | Crewels / Embroideries |  |
| COLORS                        | DESIGN TYPES           |  |
| Off White / Ivory             | Embroidery, Leaves     |  |
| SCALE                         | RAILROADED             |  |
| Medium                        | Not Railroaded         |  |

| WIDTH                | VERTICAL REPEAT     | HORIZONTAL REPEAT   | CONTENT                   |
|----------------------|---------------------|---------------------|---------------------------|
| 55.00 in (139.70 cm) | 12.50 in (31.75 cm) | 13.00 in (33.02 cm) | 84% Polyester, 16% Cotton |
| BACKING              | PRODUCT NUMBER      | COUNTRY             | CLEANING CODES            |
|                      | 3811501             | India               | S                         |

ADDITIONAL PRODUCT NOTES

Exclusive Pattern, Embroidered Textiles Are Not, Guaranteed For Precise Color, Matching And Colorfastness., Color Placement Of Embroidery, May Vary. All Measurements, Quoted For Repeats Are, Approximate.