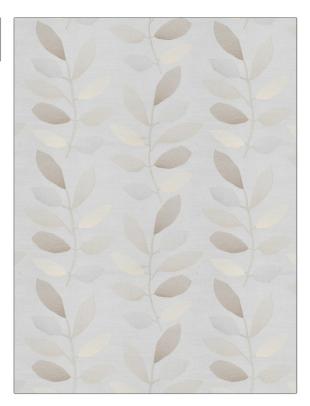

## FABRICUT<sup>®</sup>Fabric Product Details

| PATTERN Acamar<br>COLOR Vanilla |                        |  |
|---------------------------------|------------------------|--|
| BRAND                           | APPLICATION            |  |
| Fabricut                        | Fabric                 |  |
| USES                            | CATEGORIES             |  |
| Bedding, Drapery                | Crewels / Embroideries |  |
| COLORS                          | DESIGN TYPES           |  |
| White                           | Embroidery, Leaves     |  |
| SCALE                           | RAILROADED             |  |
| Large                           | Not Railroaded         |  |

| WIDTH                | VERTICAL REPEAT     | HORIZONTAL REPEAT   | CONTENT                                                    |
|----------------------|---------------------|---------------------|------------------------------------------------------------|
| 51.00 in (129.54 cm) | 12.25 in (31.12 cm) | 17.00 in (43.18 cm) | Base 87% Rayon 13%<br>Polyester, Embroidery:<br>100% Rayon |
| BACKING PRODUCT      | PRODUCT NUMBER      | COUNTRY             | CLEANING CODES                                             |
|                      | 3811902             | India               | S                                                          |