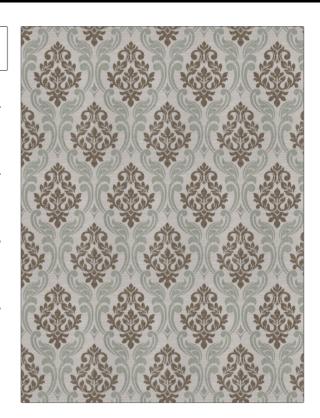

## FABRICUT Fabric Product Details

| PATTERN | Atria   |
|---------|---------|
| COLOR   | Seamist |

Fabricut Fabric

USES CATEGORIES

Drapery Wovens

BOOK COLORS

Expressions Vol VI Mineral Aqua / Teal

DESIGN TYPES SCALE

Damask Large

RAILROADED

Not Railroaded

| VIDTH                | VERTICAL REPEAT     | HORIZONTAL REPEAT   | CONTENT        |
|----------------------|---------------------|---------------------|----------------|
| 55.00 in (139.70 cm) | 22.00 in (55.88 cm) | 14.00 in (35.56 cm) | 100% Polyester |
| BACKING              | PRODUCT NUMBER      | DATE BOOKED         | COUNTRY        |
|                      | 3825403             | 07/2016             | India          |
| CLEANING CODES       | _                   |                     |                |
| ;                    |                     |                     |                |