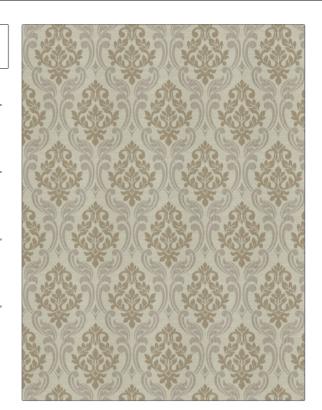

## FABRICUT Fabric Product Details

| PATTERN | Atria  |  |
|---------|--------|--|
| COLOR   | Marble |  |

BRAND APPLICATION

Fabricut Fabric

USES CATEGORIES

Drapery Wovens

BOOK COLORS

Expressions Vol VI Taupe Grey, Beige

DESIGN TYPES SCALE

Damask Large

RAILROADED

Not Railroaded

| VIDTH                | VERTICAL REPEAT     | HORIZONTAL REPEAT   | CONTENT        |
|----------------------|---------------------|---------------------|----------------|
| 55.00 in (139.70 cm) | 22.00 in (55.88 cm) | 14.00 in (35.56 cm) | 100% Polyester |
| BACKING              | PRODUCT NUMBER      | DATE BOOKED         | COUNTRY        |
|                      | 3825407             | 07/2016             | India          |
| CLEANING CODES       | _                   |                     |                |
| ;                    |                     |                     |                |