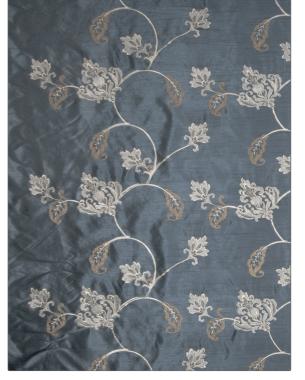

## FABRICUT Fabric Product Details

| PATTERN Subra<br>COLOR Teal |                                      |
|-----------------------------|--------------------------------------|
| BRAND                       | APPLICATION                          |
| Fabricut                    | Fabric                               |
| USES                        | CATEGORIES                           |
| Bedding, Drapery            | Crewels / Embroideries,<br>Faux Silk |
| COLORS                      | DESIGN TYPES                         |
| Aqua / Teal                 | Embroidery, Floral                   |
| RAILROADED                  |                                      |

| WIDTH                | VERTICAL REPEAT     | HORIZONTAL REPEAT   | CONTENT        |
|----------------------|---------------------|---------------------|----------------|
| 52.00 in (132.08 cm) | 11.50 in (29.21 cm) | 15.70 in (39.88 cm) | 100% Polyester |
| BACKING              | PRODUCT NUMBER      | COUNTRY             | CLEANING CODES |
|                      | 3826001             | China               | S              |

ADDITIONAL PRODUCT NOTES

Not Railroaded

Embroidered Textiles Are Not, Guaranteed For Precise Color, Matching And Colorfastness., Color Placement Of Embroidery, May Vary. All Measurements, Quoted For Repeats Are, Approximate.