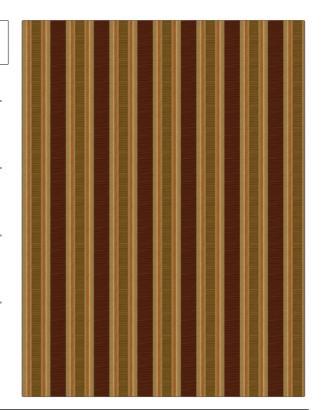

## FABRICUT Fabric Product Details

PATTERN Mc Carthy COLOR 01

BRAND APPLICATION

Fabricut Fabric

USES CATEGORIES

Silk

Bedding, Drapery, Multipurpose

lulupurpose

COLORS DESIGN TYPES

Orange / Spice Stripes

SCALE RAILROADED

Medium Not Railroaded

| WIDTH                | VERTICAL REPEAT   | HORIZONTAL REPEAT  | CONTENT        |
|----------------------|-------------------|--------------------|----------------|
| 52.00 in (132.08 cm) | 0.00 in (0.00 cm) | 4.20 in (10.67 cm) | 100% Silk      |
| BACKING              | PRODUCT NUMBER    | COUNTRY            | CLEANING CODES |
|                      | 3827301           | India              |                |