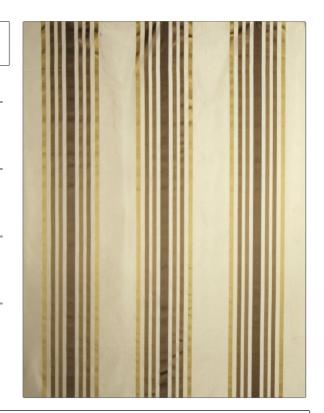

## FABRICUT Fabric Product Details

| PATTERN<br>COLOR | Equalize<br>Buff |  |
|------------------|------------------|--|
|                  |                  |  |

BRAND APPLICATION

Fabricut Fabric

USES CATEGORIES

Drapery Silk

COLORS DESIGN TYPES

Taupe / Tan Stripes

SCALE RAILROADED

Medium Not Railroaded

| WIDTH                | VERTICAL REPEAT   | HORIZONTAL REPEAT  | CONTENT        |
|----------------------|-------------------|--------------------|----------------|
| 54.00 in (137.16 cm) | 0.00 in (0.00 cm) | 8.70 in (22.10 cm) | 100% Silk      |
| BACKING              | PRODUCT NUMBER    | COUNTRY            | CLEANING CODES |
|                      | 3848707           | India              |                |