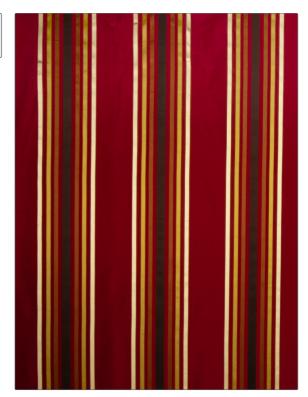

## FABRICUT Fabric Product Details

| PATTERN EC | ualize         |
|------------|----------------|
| BRAND      | APPLICATION    |
| Fabricut   | Fabric         |
|            |                |
| USES       | CATEGORIES     |
| Drapery    | Silk           |
| COLORS     | DESIGN TYPES   |
| Red        | Stripes        |
|            |                |
| SCALE      | RAILROADED     |
| Medium     | Not Railroaded |

| WIDTH                | VERTICAL REPEAT   | HORIZONTAL REPEAT  | CONTENT        |
|----------------------|-------------------|--------------------|----------------|
| 54.00 in (137.16 cm) | 0.00 in (0.00 cm) | 8.70 in (22.10 cm) | 100% Silk      |
| BACKING              | PRODUCT NUMBER    | COUNTRY            | CLEANING CODES |
|                      | 3853908           | India              |                |