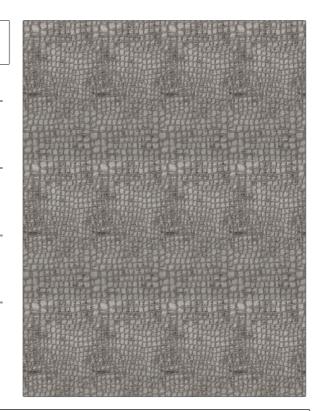

## FABRICUT Fabric Product Details

PATTERN Caiman COLOR Thistle

BRAND APPLICATION

Fabricut Fabric

USES CATEGORIES

Upholstery Wovens, Chenille

COLORS DESIGN TYPES

Lavender / Purple Animal Skins

SCALE RAILROADED

Medium Not Railroaded

| WIDTH                   | FINISH                        | VERTICAL REPEAT           | HORIZONTAL REPEAT                                |
|-------------------------|-------------------------------|---------------------------|--------------------------------------------------|
| 54.00 in (137.16 cm)    | Soil & Stain Repellent Finish | 13.70 in (34.80 cm)       | 6.70 in (17.02 cm)                               |
| 100% Polyester          | BACKING                       | UFAC Class I, Passes NFPA | Exceeds 60,000 Double<br>Rubs (Wyzenbeek Method) |
| PRODUCT NUMBER  3887710 | Country                       | CLEANING CODES  S         | rabs (Wyzenseek Meensa)                          |