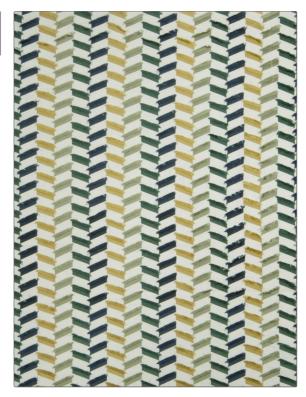

## FABRICUT Fabric Product Details

| PATTERN<br>COLOR | Modern Eyelash<br>Jade |                                                              |  |
|------------------|------------------------|--------------------------------------------------------------|--|
| COLOR            | Jaue                   |                                                              |  |
| BRAND            |                        | APPLICATION                                                  |  |
| Fabricut         |                        | Fabric                                                       |  |
| USES             |                        | CATEGORIES                                                   |  |
| Bedding, Drapery |                        | Crewels / Embroideries,<br>Linen                             |  |
| COLORS           |                        | DESIGN TYPES                                                 |  |
| Green            |                        | Embroidery, Geometric,<br>Contemporary / Modern,<br>Abstract |  |
| SCALE            |                        | RAILROADED                                                   |  |
| Medium           |                        | Not Railroaded                                               |  |

| WIDTH                | VERTICAL REPEAT   | HORIZONTAL REPEAT  | CONTENT                                 |
|----------------------|-------------------|--------------------|-----------------------------------------|
| 54.00 in (137.16 cm) | 1.50 in (3.81 cm) | 6.20 in (15.75 cm) | 100% Linen, Embroidery:<br>100% Viscose |
| BACKING              | PRODUCT NUMBER    | COUNTRY            | CLEANING CODES                          |
|                      | 3915403           | India              | S                                       |

ADDITIONAL PRODUCT NOTES

Exclusive Pattern, Embroidered Textiles Are Not, Guaranteed For Precise Color, Matching And Colorfastness., Color Placement Of Embroidery, May Vary. All Measurements, Quoted For Repeats Are, Approximate.