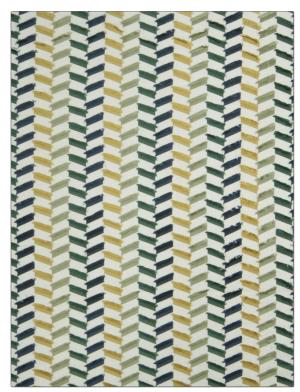

## FABRICUT Fabric Product Details

| PATTERN          | Modern Eyelash |                                                              |  |
|------------------|----------------|--------------------------------------------------------------|--|
| COLOR            | 03             |                                                              |  |
|                  |                |                                                              |  |
| BRAND            |                | APPLICATION                                                  |  |
| Fabricut         |                | Fabric                                                       |  |
| USES             |                | CATEGORIES                                                   |  |
| Bedding, Drapery |                | Crewels / Embroideries,<br>Linen                             |  |
| COLORS           |                | DESIGN TYPES                                                 |  |
| Green            |                | Embroidery, Geometric,<br>Contemporary / Modern,<br>Abstract |  |
| SCALE            |                | RAILROADED                                                   |  |
| Medium           |                | Not Railroaded                                               |  |

| WIDTH                | VERTICAL REPEAT   | HORIZONTAL REPEAT  | CONTENT                                 |
|----------------------|-------------------|--------------------|-----------------------------------------|
| 54.00 in (137.16 cm) | 1.50 in (3.81 cm) | 6.20 in (15.75 cm) | 100% Linen, Embroidery:<br>100% Viscose |
| BACKING              | PRODUCT NUMBER    | COUNTRY            | CLEANING CODES                          |
|                      | 3923703           | India              | S                                       |

ADDITIONAL PRODUCT NOTES

Exclusive Pattern, Embroidered Textiles Are Not, Guaranteed For Precise Color, Matching And Colorfastness., Color Placement Of Embroidery, May Vary. All Measurements, Quoted For Repeats Are, Approximate.