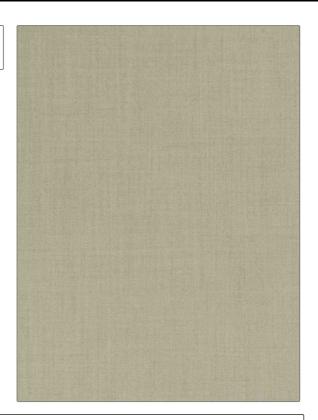

## FABRICUT Fabric Product Details

PATTERN Liam COLOR Birch

BRAND APPLICATION

Fabricut Fabric

USES CATEGORIES

Multipurpose, Upholstery Wool / Faux Wool, Wovens, Solids / Small

Scale Patterns

BOOK COLORS

Savile Row Menswear Vol.

Off White / Ivory

DESIGN TYPES RAILROADED

Solid, Texture Plain Not Railroaded

| WIDTH                | FINISH                        | VERTICAL REPEAT   | HORIZONTAL REPEAT                                |
|----------------------|-------------------------------|-------------------|--------------------------------------------------|
| 54.00 in (137.16 cm) | Soil & Stain Repellent Finish | 0.00 in (0.00 cm) | 0.00 in (0.00 cm)                                |
| CONTENT              | BACKING                       | FIRE CODES        | DOUBLE RUBS                                      |
| 100% Polyester       |                               | UFAC Class I      | Exceeds 50,000 Double<br>Rubs (Wyzenbeek Method) |
| PRODUCT NUMBER       | DATE BOOKED                   | COUNTRY           | CLEANING CODES                                   |
| 3942407              | 09/2020                       | Taiwan            | W                                                |