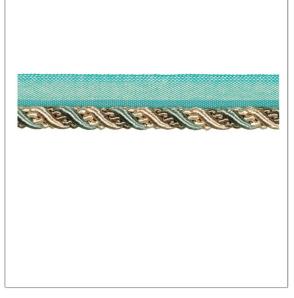

## FABRICUT Tarimming Product Details

PATTERN Reiser
COLOR Opal

BRAND APPLICATION

Trimming

USES CATEGORIES

Bedding, Window, Accessories, Furniture

COLORS

| ERTICAL REPEAT    | HORIZONTAL REPEAT | CONTENT                                                             | PRODUCT NUMBER |
|-------------------|-------------------|---------------------------------------------------------------------|----------------|
| 0.00 in (0.00 cm) | 0.00 in (0.00 cm) | 62% Cotton 18% Acetate<br>3% Acrylic 1% Polyamide,<br>16% Polyester | 3956404        |
| OUNTRY            | CLEANING CODES    | _                                                                   |                |
| Γurkey            | S                 |                                                                     |                |

ADDITIONAL PRODUCT NOTES

Aqua / Teal

Cord On Tape, Cord Diameter: 0.375 In