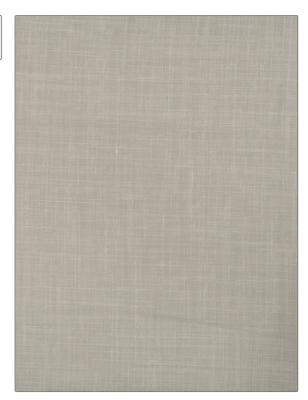

## FABRICUT Fabric Product Details

Off White / Ivory

PATTERN Ginger
COLOR Almond

BRAND APPLICATION

Fabricut Fabric

USES CATEGORIES

Drapery Wide Width, Sheer, Linen

BOOK COLORS

BOOK COLON

DESIGN TYPES RAILROADED

Luxury Sheers Vol. II

Solid Railroaded

| WIDTH                 | VERTICAL REPEAT   | HORIZONTAL REPEAT | CONTENT                  |
|-----------------------|-------------------|-------------------|--------------------------|
| 129.00 in (327.66 cm) | 0.00 in (0.00 cm) | 0.00 in (0.00 cm) | 50% Polyester, 50% Linen |
| BACKING               | PRODUCT NUMBER    | DATE BOOKED       | COUNTRY                  |
|                       | 3961003           | 06/2016           | Turkey                   |
| CLEANING CODES        | _                 |                   |                          |
| S                     |                   |                   |                          |
|                       |                   |                   |                          |

ADDITIONAL PRODUCT NOTES

Shown Railroaded, Exclusive Pattern