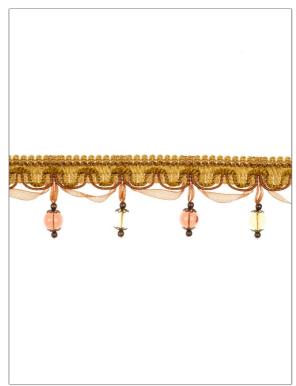

## FABRICUT Trimming Product Details

PATTERN Jewelry
COLOR Copper

BRAND APPLICATION

Fabricut Trimming

CATEGORIES COLORS

Beaded, Tassel / Onion / Ball Fringe

| VERTICAL REPEAT   | HORIZONTAL REPEAT | CONTENT                                                                           | PRODUCT NUMBER |
|-------------------|-------------------|-----------------------------------------------------------------------------------|----------------|
| 0.00 in (0.00 cm) | 0.00 in (0.00 cm) | 45% Plastic, 28% Metal,<br>14% Acetate, 6% Polyester,<br>5% Acrylic, 2% Polyamide | 3961412        |
| COUNTRY           |                   |                                                                                   |                |
| Turkey            |                   |                                                                                   |                |
| ,                 |                   |                                                                                   |                |

ADDITIONAL PRODUCT NOTES

Beaded Tassel Fringe, Header Width: 1.25 In, Total Length: 2.25 In