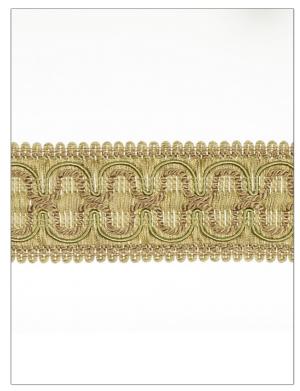

## FABRICUT Tarimming Product Details

PATTERN Beach House
COLOR Ivy

BRAND APPLICATION
Trimming

USES CATEGORIES

Bedding, Window, Accessories, Furniture

COLORS

| WIDTH             | VERTICAL REPEAT   | HORIZONTAL REPEAT | CONTENT                                                     |
|-------------------|-------------------|-------------------|-------------------------------------------------------------|
| 2.00 in (5.08 cm) | 0.00 in (0.00 cm) | 0.00 in (0.00 cm) | 56% Acetate, 16% Acrylic,<br>5% Polyamide, 23%<br>Polyester |
| PRODUCT NUMBER    | COUNTRY           | _                 |                                                             |
| 3961709           | Turkey            |                   |                                                             |
|                   |                   |                   |                                                             |

ADDITIONAL PRODUCT NOTES

Light Green

Border / Braid / Tape, Width: 2.00 In